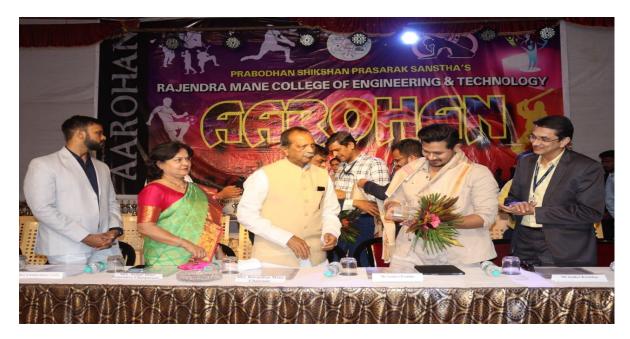

# RAJENDRA MANE COLLEGE OF ENGINEERING AND TECHNOLOGY, AMBAV



4.1.2 Facilities for Cultural activities, Sports games (Indoor, Outdoor), gymnasium, Yoga Centre etc.

#### INDEX

4.1.1 The Institute has adequate infrastructure and physical facilities viz., classrooms, laboratories, ICT facilities, cultural activities, gymnasium, yoga centeretc.

| S. No | Content                             | Page No. |
|-------|-------------------------------------|----------|
| 01    | Images of cultural activities       | 2-3      |
| 02    | Images of gymnasium and Yoga Centre | 4-6      |
| 03    | Images of sport facilities          | 7-8      |



## **Images of Cultural Activities**

## **Images of Aarohan**









## RAJENDRA MANE COLLEGE OF ENGINEERING AND TECHNOLOGY, AMBAV <u>Images of Gymnasium and Yoga Centre</u>

#### **Images of Gymnasium**





#### **Images of Yoga Centre**







#### IMAGES OF SPORT FACILITIES





#### **Specification (5 sets)**



#### **CAROM ROOM**





PRINCIPAL Rajendra Mane College of Engineering & Technology Ambav, Devrukh. Tal. Sangameshwar Dist. Ratnagiri Pin : 415804 (Maharashtra)