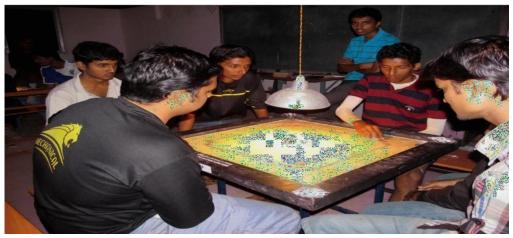

#### **CAROM ROOM**

PRINCIPAL Rajendra Mane College of Engineering & Technology Ambav, Devrukh. Tal. Sangameshwar Dist. Ratnagiri Pin : 415804 (Maharashtra)