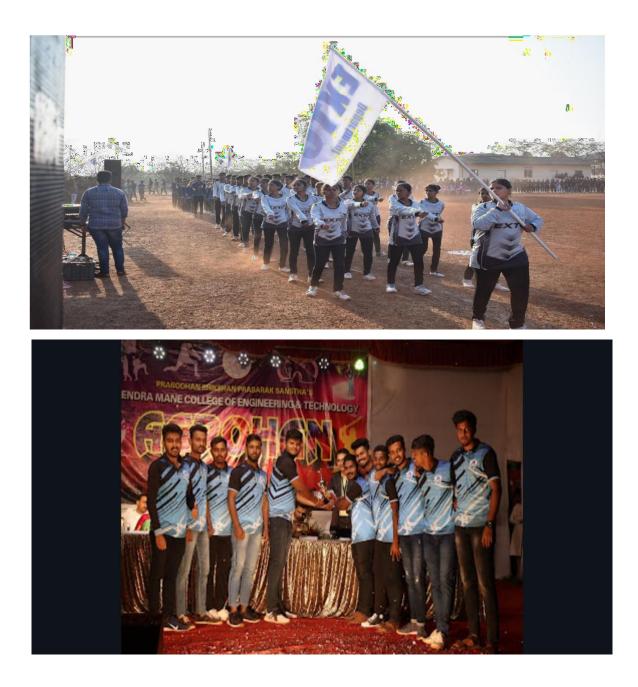

# RAJENDRA MANE COLLEGE OF ENGINEERING AND TECHNOLOGY, AMBAV



4.1.2 Facilities for Cultural activities, Sports games (Indoor, Outdoor), gymnasium, Yoga Centre etc.

#### INDEX

4.1.1 The Institute has adequate infrastructure and physical facilities viz., classrooms, laboratories, ICT facilities, cultural activities, gymnasium, yoga centeretc.

| S. No | Content                             | Page No. |
|-------|-------------------------------------|----------|
| 01    | Images of cultural activities       | 2-3      |
| 02    | Images of gymnasium and Yoga Centre | 4-6      |
| 03    | Images of sport facilities          | 7-8      |



## **Images of Cultural Activities**

## **Images of Aarohan**









## RAJENDRA MANE COLLEGE OF ENGINEERING AND TECHNOLOGY, AMBAV <u>Images of Gymnasium and Yoga Centre</u>

#### **Images of Gymnasium**





#### **Images of Yoga Centre**







#### IMAGES OF SPORT FACILITIES





#### **Specification (5 sets)**



#### **CAROM ROOM**





PRINCIPAL Rajendra Mane College of Engineering & Technology Ambav, Devrukh. Tal. Sangameshwar Dist. Ratnagiri Pin : 415804 (Maharashtra)