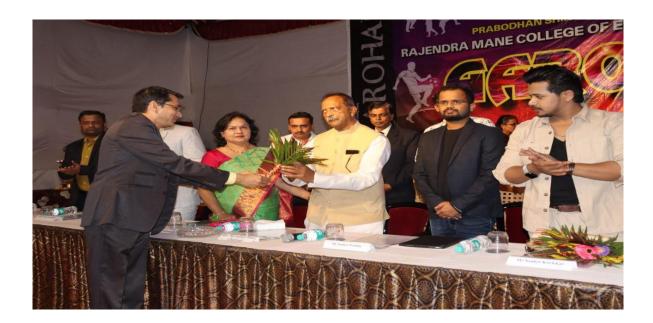

# RAJENDRA MANE COLLEGE OF ENGINEERING AND TECHNOLOGY, AMBAV



4.1.2 Facilities for Cultural activities, Sports games (Indoor, Outdoor), gymnasium, Yoga Centre etc.

#### INDEX

4.1.1 The Institute has adequate infrastructure and physical facilities viz., classrooms, laboratories, ICT facilities, cultural activities, gymnasium, yoga centeretc.

| S. No | Content                             | Page No. |
|-------|-------------------------------------|----------|
| 01    | Images of cultural activities       | 2-3      |
| 02    | Images of gymnasium and Yoga Centre | 4-6      |
| 03    | Images of sport facilities          | 7-8      |



## **Images of Cultural Activities**

## **Images of Aarohan**









## RAJENDRA MANE COLLEGE OF ENGINEERING AND TECHNOLOGY, AMBAV <u>Images of Gymnasium and Yoga Centre</u>

#### **Images of Gymnasium**





#### **Images of Yoga Centre**







#### IMAGES OF SPORT FACILITIES





#### **Specification (5 sets)**



#### **CAROM ROOM**





PRINCIPAL Rajendra Mane College of Engineering & Technology Ambav, Devrukh. Tal. Sangameshwar Dist. Ratnagiri Pin : 415804 (Maharashtra)